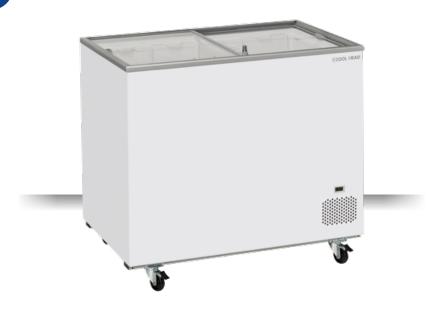

# FREEZER | Chestfreezers

CHEST FREEZER ▶ GLASS TOP

#### **GENERAL FEATURES**

| 300 Lt. Chest freezer with sliding glass top | • |
|----------------------------------------------|---|
| White coated steel for external and internal | • |
| Static Cooling                               | • |
| Manual Defrost                               | • |
| Digital thermometer                          | • |
| Foaming Agent Cyclopentane (60mm per side)   | • |
| Single tempered safety glass                 | • |
| Handle on the glass frame                    | • |
| Lock fitted as standard                      | • |
| Basket included (N.3 Pcs)                    | • |
| N.4 Castor (N.2 in the front with brake)     | • |
| Energy efficiency class: D                   | • |

### **TECHNICAL SPECIFICATIONS**

| Capacity                         | 300 L         |
|----------------------------------|---------------|
| Temperature                      | C1 (-18°C)    |
| Consumption                      | 1.776 kWh/24h |
| Rated Power                      | 179 W         |
| Noise level                      | 52.3 dB(A)    |
| Net Weight                       | 56 Kg         |
| Gross Weight                     | 70 Kg         |
| External Dimensions (WxDxH mm)   | 1014x635x863  |
| Internal Dimensions (WxDxH mm)   | 890x510x659   |
| Packaging dimensions (WxDxH mm)  | 1100x750x860  |
| Loading quantities 20'/40'/40'HQ | 30/64/96      |