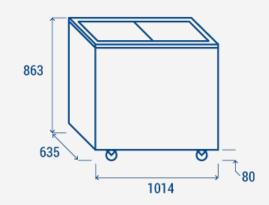

### **TECHNICAL SPECIFICATIONS**

| Capacity                         | 300 L         |
|----------------------------------|---------------|
| Temperature                      | C1 (-18°C)    |
| Consumption                      | 1.776 kWh/24h |
| Rated Power                      | 179 W         |
| Noise level                      | 52.3 dB(A)    |
| Net Weight                       | 56 Kg         |
| Gross Weight                     | 70 Kg         |
| External Dimensions (WxDxH mm)   | 1014x635x863  |
| Internal Dimensions (WxDxH mm)   | 890x510x659   |
| Packaging dimensions (WxDxH mm)  | 1100x750x860  |
| Loading quantities 20'/40'/40'HQ | 30/64/96      |

#### **PRODUCT DIMENSIONS**